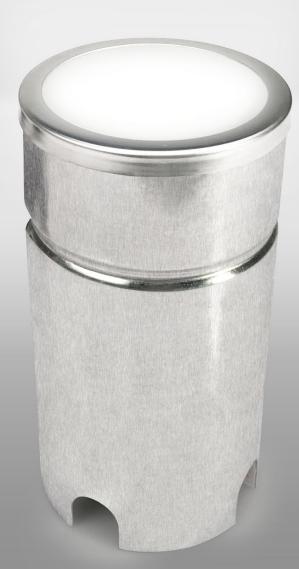

# LOW ENERGY CONSUMPTION

Epoxy resin-filled lamp with good water resistance

Waterproof Standard

**IP68** 

Installation

Floor

Materia

Stainless Steel Housing with Tempered Glass Lens

## **Product Features**

- 1. Low energy consumption.
- 2. Epoxy resin-filled lamp with good water resistance, dustproofing and corrosion resistance.
- 3. 8mm thickness high-strength tempered glass with good refraction and excellent light transmittance.
- 4. IP68 Waterproof Standard.
- 5. External control box is available.
- 6. Cable: 0.5m