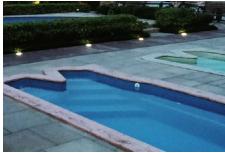

# E-Fusion Pool Garden Light

# LOW ENERGY CONSUMPTION

Epoxy resin-filled lamp with good water resistance



Waterproof Standard

**IP68** 

Installation

Floor

Materia

Stainless Steel Housing with Tempered Glass Lens

CE



**Pool & Spa Equipments** 

# E-Fusion Pool Gardern Light

## **Product Features**

- 1. Low energy consumption.
- 2. Epoxy resin-filled lamp with good water resistance, dustproofing and corrosion resistance.
- 3. 8mm thickness high-strength tempered glass with good refraction and excellent light transmittance.
- 4. IP68 Waterproof Standard.
- 5. External control box is available.
- 6. Cable: 0.5m

# **Installation Diagram**











## **Product Information**

| Code     | Model    | Watt/Voltage | Light Color |
|----------|----------|--------------|-------------|
| 88046521 | E-Fusion | 3W/12V       | Cool White  |
| 88046522 | E-Fusion | 3W/12V       | RGB         |
| 88046523 | E-Fusion | 3W/12V       | Warm White  |
| 88046524 | E-Fusion | 3W/12V       | Single Blue |





## **EMAUX WATER TECHNOLOGY CO., LTD**

ADDRESS G/F 41 TIN HAU TEMPLE ROAD NORTH POINT, HONG KONG PHONE +852 2832 9880

www.emauxaroup.com

**Pool & Spa Equipments** 

**♦ STRIVE FOR CLEAR WATER** 

#### Available from:

Chainaris Phuket Engineering Co., Ltd. 63/13 Moo.2, T.Vichit, A.Muang Phuket 83000

Tel: 076-513100-3 Fax: 076-513105

Line: @chainaris, @chainarisshop