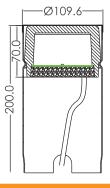

ens

CE



**Pool & Spa Equipments** 

# E-Fusion Pool Gardern Light

## **Product Features**

- 1. Low energy consumption.
- 2. Epoxy resin-filled lamp with good water resistance, dustproofing and corrosion resistance.
- 3. 8mm thickness high-strength tempered glass with good refraction and excellent light transmittance.
- 4. IP68 Waterproof Standard.
- 5. External control box is available.
- 6. Cable: 0.5m

# **Installation Diagram**











## **Product Information**

| Code     | Model    | Watt/Voltage | Light Color |
|----------|----------|--------------|-------------|
| 88046521 | E-Fusion | 3W/12V       | Cool White  |
| 88046522 | E-Fusion | 3W/12V       | RGB         |
| 88046523 | E-Fusion | 3W/12V       | Warm White  |
| 88046524 | E-Fusion | 3W/12V       | Single Blue |





## **EMAUX WATER TECHNOLOGY CO., LTD**

ADDRESS G/F 41 TIN HAU TEMPLE ROAD NORTH POINT, HONG KONG PHONE +852 2832 9880

www.emauxaroup.com

**Pool & Spa Equipments** 

**♦ STRIVE FOR CLEAR WATER** 

#### Available from:

Chainaris Phuket Engineering Co., Ltd. 63/13 Moo.2, T.Vichit, A.Muang Phuket 83000

Tel: 076-513100-3 Fax: 076-513105

Line: @chainaris, @chainarisshop