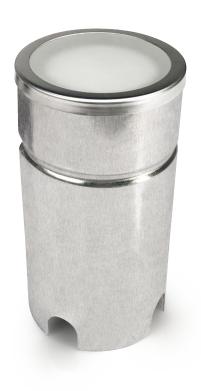

# LOW ENERGY CONSUMPTION

Epoxy resin-filled lamp with good water resistance

Waterproof Standard

**IP68** 

Installation

Floor

Materia

Stainless Steel Housing with Tempered Glass Lens

## **Product Features**

- 1. Low energy consumption.
- 2. Epoxy resin-filled lamp with good water resistance, dustproofing and corrosion resistance.
- 3. 8mm thickness high-strength tempered glass with good refraction and excellent light transmittance.
- 4. IP68 Waterproof Standard.
- 5. External control box is available.
- 6. Cable: 0.5m