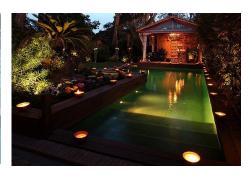

# E-Fusion Pool Gardern Light

## **Product Features**

- 1. Low energy consumption.
- 2. Epoxy resin-filled lamp with good water resistance, dustproofing and corrosion resistance.
- 3. 8mm thickness high-strength tempered glass with good refraction and excellent light transmittance.
- 4. IP68 Waterproof Standard.
- 5. External control box is available.
- 6. Cable: 0.5m