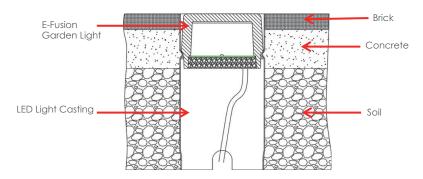

# E-Fusion Pool Garden Light

# LOW ENERGY CONSUMPTION

Epoxy resin-filled lamp with good water resistance



Waterproof Standard

**IP68** 

Installation

Floor

Materia

Stainless Steel Housing with Tempered Glass Lens

CE



**Pool & Spa Equipments** 

# E-Fusion Pool Gardern Light

## **Product Features**

- 1. Low energy consumption.
- 2. Epoxy resin-filled lamp with good water resistance, dustproofing and corrosion resistance.
- 3. 8mm thickness high-strength tempered glass with good refraction and excellent light transmittance.
- 4. IP68 Waterproof Standard.
- 5. External control box is available.
- 6. Cable: 0.5m

# **Installation Diagram**











## **Product Information**

| Code     | Model    | Watt/Voltage | Light Color |
|----------|----------|--------------|-------------|
| 88046521 | E-Fusion | 3W/12V       | Cool White  |
| 88046522 | E-Fusion | 3W/12V       | RGB         |
| 88046523 | E-Fusion | 3W/12V       | Warm White  |
| 88046524 | E-Fusion | 3W/12V       | Single Blue |





## **EMAUX WATER TECHNOLOGY CO., LTD**

ADDRESS G/F 41 TIN HAU TEMPLE ROAD NORTH POINT, HONG KONG PHONE +852 2832 9880

www.emauxaroup.com

**Pool & Spa Equipments** 

**♦ STRIVE FOR CLEAR WATER** 

#### Available from:

Chainaris Phuket Engineering Co., Ltd. 63/13 Moo.2, T.Vichit, A.Muang Phuket 83000

Tel: 076-513100-3 Fax: 076-513105

Line: @chainaris, @chainarisshop