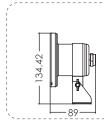

## F20 SERIES FOUNTAIN LIGHT

Floor mount (with a 90mm/110mm Stainless steel housing) · cable 2.5m · halogen or LED bulb

| Code     | Model   | Watt/Voltage | Illumiance<br>(lux) | Description                                  |
|----------|---------|--------------|---------------------|----------------------------------------------|
| 88042807 | UL-F20  | 20W/12V      | 1039                | MR16 Halogen Lamp, Warm White, 90mm Housing  |
| 88045407 | UL-F20L | 20W/12V      | 1039                | MR16 Halogen Lamp, Warm White, 110mm Housing |
| 88044207 | LED-F20 | 1W/12V       | 130 (Color)         | MR16 Two-Pin, 18 LEDs Bulb,                  |
|          |         | 8            | 0 (Cool Whit        | te) Automatic Changing Color/Cool White/Blue |