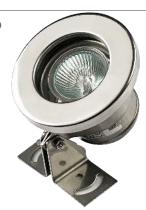

## F20 SERIES FOUNTAIN LIGHT

Floor mount (with a 90mm/110mm Stainless steel housing) · cable 2.5m · halogen or LED bulb

| Code     | Model   | Watt/Voltage | Illumiance<br>(lux) | Description                                  |
|----------|---------|--------------|---------------------|----------------------------------------------|
| 88042807 | UL-F20  | 20W/12V      | 1039                | MR16 Halogen Lamp, Warm White, 90mm Housing  |
| 88045407 | UL-F20L | 20W/12V      | 1039                | MR16 Halogen Lamp, Warm White, 110mm Housing |
| 88044207 | LED-F20 | 1W/12V       | 130 (Color)         | MR16 Two-Pin, 18 LEDs Bulb,                  |
|          |         | 8            | 0 (Cool Whit        | te) Automatic Changing Color/Cool White/Blue |

### F20A SERIES FOUNTAIN LIGHT

Floor mount (with Stainless steel base) · cable 2.5m · halogen or LED bulb

| Code     | Model    | Watt/Voltage | Illumiance<br>(lux)      | Description                   |
|----------|----------|--------------|--------------------------|-------------------------------|
| 88044407 | UL-F20A  | 20W/12V      | 1039                     | MR16 Halogen Lamp, Warm White |
| 88044307 | LED-F20A | 1W/12V       | 130 (Color<br>80 (White) | , - , - ,                     |