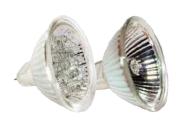

#### LIGHT BULBS FOR F20 and F20A Series Light

| Code     | Model | Watt/Voltage | Description                                          |
|----------|-------|--------------|------------------------------------------------------|
| 04011016 | N/A   | 1W/12V       | MR16 Two-Pin, 18 LEDs Bulb, Automatic Changing Color |
| 04011015 | N/A   | 1W/12V       | MR16 Two-Pin, 18 LEDs Bulb, Cool White               |
| 04011034 | N/A   | 1W/12V       | MR16 Two-Pin, 18 LEDs Bulb, Blue                     |
| 04011001 | N/A   | 20W/12V      | MR16 Halogen Lamp, Color lens (RGB)                  |