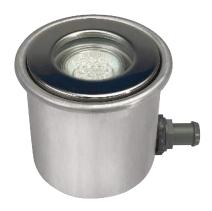

## F20 SERIES FOUNTAIN LIGHT

Floor mount (with a 90mm/110mm Stainless steel housing) · cable 2.5m · halogen or LED bulb

| Code     | Model   | Watt/Voltage | Illumiance<br>(lux) | Description                                  |
|----------|---------|--------------|---------------------|----------------------------------------------|
| 88042807 | UL-F20  | 20W/12V      | 1039                | MR16 Halogen Lamp, Warm White, 90mm Housing  |
| 88045407 | UL-F20L | 20W/12V      | 1039                | MR16 Halogen Lamp, Warm White, 110mm Housing |
| 88044207 | LED-F20 | 1W/12V       | 130 (Color)         | MR16 Two-Pin, 18 LEDs Bulb,                  |
|          |         | 8            | 0 (Cool Whit        | te) Automatic Changing Color/Cool White/Blue |

### F20A SERIES FOUNTAIN LIGHT

Floor mount (with Stainless steel base) · cable 2.5m · halogen or LED bulb

| Code     | Model    | Watt/Voltage | Illumiance<br>(lux)      | Description                   |
|----------|----------|--------------|--------------------------|-------------------------------|
| 88044407 | UL-F20A  | 20W/12V      | 1039                     | MR16 Halogen Lamp, Warm White |
| 88044307 | LED-F20A | 1W/12V       | 130 (Color<br>80 (White) | , - , - ,                     |