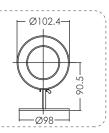

## F20 SERIES FOUNTAIN LIGHT

Floor mount (with a 90mm/110mm Stainless steel housing) · cable 2.5m · halogen or LED bulb

| Code     | Model   | Watt/Voltage | Illumiance<br>(lux) | Description                                  |
|----------|---------|--------------|---------------------|----------------------------------------------|
| 88042807 | UL-F20  | 20W/12V      | 1039                | MR16 Halogen Lamp, Warm White, 90mm Housing  |
| 88045407 | UL-F20L | 20W/12V      | 1039                | MR16 Halogen Lamp, Warm White, 110mm Housing |
| 88044207 | LED-F20 | 1W/12V       | 130 (Color)         | MR16 Two-Pin, 18 LEDs Bulb,                  |
|          |         | 8            | 0 (Cool Whit        | te) Automatic Changing Color/Cool White/Blue |

### F20A SERIES FOUNTAIN LIGHT

Floor mount (with Stainless steel base) · cable 2.5m · halogen or LED bulb

| Code     | Model    | Watt/Voltage | Illumiance<br>(lux)      | Description                   |
|----------|----------|--------------|--------------------------|-------------------------------|
| 88044407 | UL-F20A  | 20W/12V      | 1039                     | MR16 Halogen Lamp, Warm White |
| 88044307 | LED-F20A | 1W/12V       | 130 (Color<br>80 (White) | , - , - ,                     |