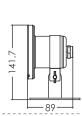

### F20A SERIES FOUNTAIN LIGHT

Floor mount (with Stainless steel base) · cable 2.5m · halogen or LED bulb

| Code     | Model    | Watt/Voltage | Illumiance<br>(lux)      | Description                   |
|----------|----------|--------------|--------------------------|-------------------------------|
| 88044407 | UL-F20A  | 20W/12V      | 1039                     | MR16 Halogen Lamp, Warm White |
| 88044307 | LED-F20A | 1W/12V       | 130 (Color<br>80 (White) | , - , - ,                     |