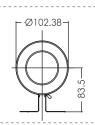

## F20 SERIES FOUNTAIN LIGHT

Floor mount (with a 90mm/110mm Stainless steel housing) · cable 2.5m · halogen or LED bulb

| Code     | Model   | Watt/Voltage | Illumiance<br>(lux) | Description                                  |
|----------|---------|--------------|---------------------|----------------------------------------------|
| 88042807 | UL-F20  | 20W/12V      | 1039                | MR16 Halogen Lamp, Warm White, 90mm Housing  |
| 88045407 | UL-F20L | 20W/12V      | 1039                | MR16 Halogen Lamp, Warm White, 110mm Housing |
| 88044207 | LED-F20 | 1W/12V       | 130 (Color)         | MR16 Two-Pin, 18 LEDs Bulb,                  |
|          |         | 8            | 0 (Cool Whit        | te) Automatic Changing Color/Cool White/Blue |