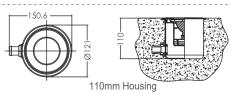

## F20 SERIES FOUNTAIN LIGHT

Floor mount (with a 90mm/110mm Stainless steel housing) · cable 2.5m · halogen or LED bulb

| Code     | Model   | Watt/Voltage | Illumiance<br>(lux) | Description                                  |
|----------|---------|--------------|---------------------|----------------------------------------------|
| 88042807 | UL-F20  | 20W/12V      | 1039                | MR16 Halogen Lamp, Warm White, 90mm Housing  |
| 88045407 | UL-F20L | 20W/12V      | 1039                | MR16 Halogen Lamp, Warm White, 110mm Housing |
| 88044207 | LED-F20 | 1W/12V       | 130 (Color)         | MR16 Two-Pin, 18 LEDs Bulb,                  |
|          |         | 8            | 0 (Cool Whit        | te) Automatic Changing Color/Cool White/Blue |