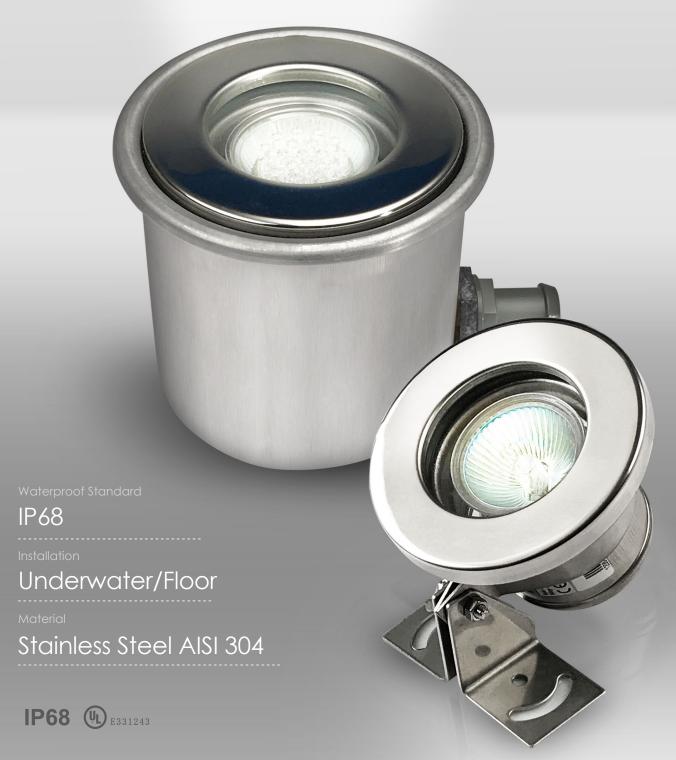

## F20 SERIES FOUNTAIN LIGHT

Floor mount (with a 90mm/110mm Stainless steel housing) · cable 2.5m · halogen or LED bulb

| Code     | Model   | Watt/Voltage | Illumiance<br>(lux) | Description                                  |
|----------|---------|--------------|---------------------|----------------------------------------------|
| 88042807 | UL-F20  | 20W/12V      | 1039                | MR16 Halogen Lamp, Warm White, 90mm Housing  |
| 88045407 | UL-F20L | 20W/12V      | 1039                | MR16 Halogen Lamp, Warm White, 110mm Housing |
| 88044207 | LED-F20 | 1W/12V       | 130 (Color)         | MR16 Two-Pin, 18 LEDs Bulb,                  |
|          |         | 8            | 0 (Cool Whit        | te) Automatic Changing Color/Cool White/Blue |

### F20A SERIES FOUNTAIN LIGHT

Floor mount (with Stainless steel base) · cable 2.5m · halogen or LED bulb

| Code     | Model    | Watt/Voltage | Illumiance<br>(lux)      | Description                   |
|----------|----------|--------------|--------------------------|-------------------------------|
| 88044407 | UL-F20A  | 20W/12V      | 1039                     | MR16 Halogen Lamp, Warm White |
| 88044307 | LED-F20A | 1W/12V       | 130 (Color<br>80 (White) | , - , - ,                     |