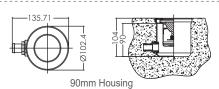

## F20 SERIES FOUNTAIN LIGHT

Floor mount (with a 90mm/110mm Stainless steel housing) · cable 2.5m · halogen or LED bulb

| Code     | Model   | Watt/Voltage | Illumiance<br>(lux) | Description                                  |
|----------|---------|--------------|---------------------|----------------------------------------------|
| 88042807 | UL-F20  | 20W/12V      | 1039                | MR16 Halogen Lamp, Warm White, 90mm Housing  |
| 88045407 | UL-F20L | 20W/12V      | 1039                | MR16 Halogen Lamp, Warm White, 110mm Housing |
| 88044207 | LED-F20 | 1W/12V       | 130 (Color)         | MR16 Two-Pin, 18 LEDs Bulb,                  |
|          |         | 8            | 0 (Cool Whit        | te) Automatic Changing Color/Cool White/Blue |