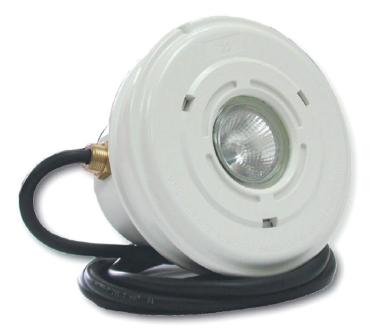

## Dealer:

Chainaris Phuket Engineering Co., Ltd. 63/13 Moo.2, T.Vichit, A.Muang Phuket 83000 Tel. 076-513100-3 Fax. 076-513105 Line: @chainaris, @chainarisshop

IM 3700

The IM 3700 is manufactured from ABS plastic and is equipped with an aluminum reflector and a borosilicate lens for high light quality. It has a standard MR16 type 50W Halogen lamp.

## **Technical Information**

| T <sub>(kelvin)</sub> | 3000          |
|-----------------------|---------------|
| Light Output          | 680 lm        |
| Voltage/ Frequency    | 12V/ 50-60 Hz |
| Power                 | 50W           |
| Lamp Life             | 3000 h        |
| Beam Angle            | 36°           |
| Protection            | IPX8 at 2m    |