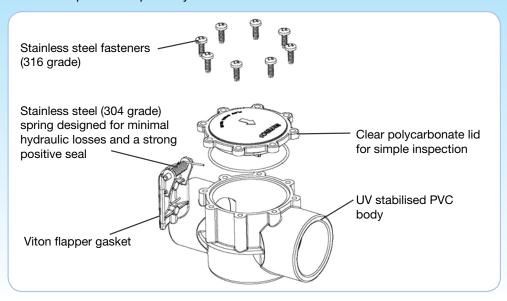

### Simple to install, inspect and service

Waterco's Flow Check valves have been designed to be simple to install, inspect and service. With a 304 grade stainless steel spring designed for minimal hydraulic losses and a stronger positive seal, it is ideal for both inlet and return lines.

#### Waterco 90 degree and 180 degree Flow Check Valve

Waterco's Check Valve has been designed to be simple to install, inspect and service. With a 304 grade stainless steel spring designed for minimal hydraulic losses and a stronger positive seal, it is ideal for both inlet and return lines. Equipped with a Viton flapper seal for improve compatibility or resistance to oils.