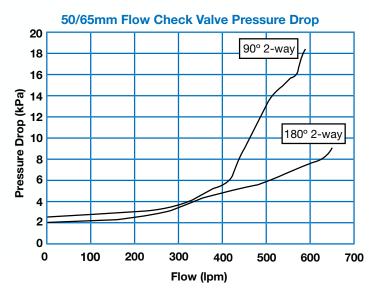

The Flow Check valve's pressure rating of 400 kPa (58 psi) and its 316 stainless steel fasteners make it suitable for domestic and commercial applications.

| 14641  | Flow Check Valve 180° | 40/50mm | 1 ½" / 2" |
|--------|-----------------------|---------|-----------|
| 146419 | Flow Check Valve 90°  | 40/50mm | 1 ½" / 2" |
| 14651  | Flow Check Valve 180° | 50/65mm | 2" / 2 ½" |
| 146519 | Flow Check Valve 90°  | 50/65mm | 2" / 2 ½" |