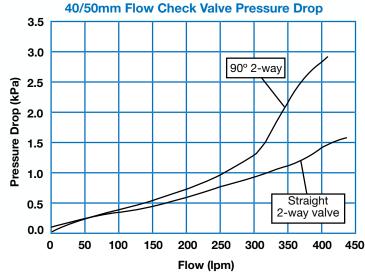

The Flow Check valve's pressure rating of 400 kPa (58 psi) and its 316 stainless steel fasteners make it suitable for domestic and commercial applications.

| 14641  | Flow Check Valve 180° | 40/50mm | 1 ½" / 2" |
|--------|-----------------------|---------|-----------|
| 146419 | Flow Check Valve 90°  | 40/50mm | 1 ½" / 2" |
| 14651  | Flow Check Valve 180° | 50/65mm | 2" / 2 ½" |
| 146519 | Flow Check Valve 90°  | 50/65mm | 2" / 2 ½" |