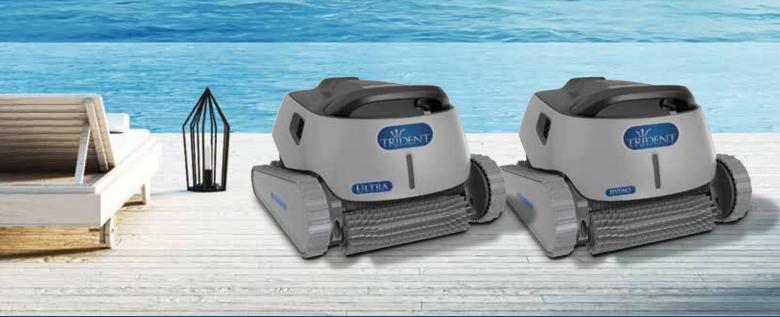

# **Trident ULTRA & HYDRO Robotic Pool Cleaner**

Advanced cleaning technologies

Designed for reliable, long-lasting performance

Cost-effective & easy maintenance

# **Trident ULTRA Robotic Pool Cleaner**

Trident ULTRA robotic pool cleaner delivers top-of-the line performance with the absolute minimum in effort and hassle. Software controlled & PowerStream mobility system to maximise pool coverage that delivers maximum cleanliness and hygiene, for pools up to 12 metres in length. Expertly cleans floor, walls and waterline without intervention.

# **Trident HYDRO Robotic Pool Cleaner**

Trident HYDRO robotic pool cleaner delivers automated, high performance pool cleaning efficiently & effectively. Step up to a new experience with this robotic pool cleaner that is equipped with PowerStream mobility system to achieve maximum pool coverage & recommended for pools up to 10 metres in length. The cost effective way to ensure the cleaning of the entire pool, including the floor, walls and waterline.