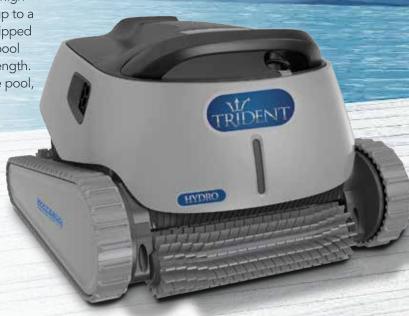

# **Trident ULTRA Robotic Pool Cleaner**

Trident ULTRA robotic pool cleaner delivers top-of-the line performance with the absolute minimum in effort and hassle. Software controlled & PowerStream mobility system to maximise pool coverage that delivers maximum cleanliness and hygiene, for pools up to 12 metres in length. Expertly cleans floor, walls and waterline without intervention.

# **Trident HYDRO Robotic Pool Cleaner**

Trident HYDRO robotic pool cleaner delivers automated, high performance pool cleaning efficiently & effectively. Step up to a new experience with this robotic pool cleaner that is equipped with PowerStream mobility system to achieve maximum pool coverage & recommended for pools up to 10 metres in length. The cost effective way to ensure the cleaning of the entire pool, including the floor, walls and waterline.