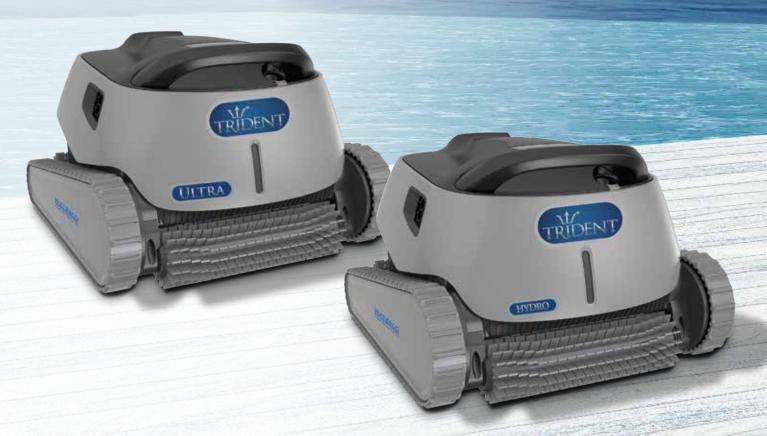

# **Trident ULTRA & HYDRO Robotic Pool Cleaner**

Advanced cleaning technologies

Designed for reliable, long-lasting performance

Cost-effective & easy maintenance

# **Trident ULTRA Robotic Pool Cleaner**

Trident ULTRA robotic pool cleaner delivers top-of-the line performance with the absolute minimum in effort and hassle. Software controlled & PowerStream mobility system to maximise pool coverage that delivers maximum cleanliness and hygiene, for pools up to 12 metres in length. Expertly cleans floor, walls and waterline without intervention.

# **Trident HYDRO Robotic Pool Cleaner**

Trident HYDRO robotic pool cleaner delivers automated, high performance pool cleaning efficiently & effectively. Step up to a new experience with this robotic pool cleaner that is equipped with PowerStream mobility system to achieve maximum pool coverage & recommended for pools up to 10 metres in length. The cost effective way to ensure the cleaning of the entire pool, including the floor, walls and waterline.